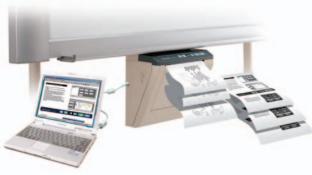

#### **Printer Driver**

The Panaboard can also work as a PC printer. In a meeting, if you need to print out some documents, the Plug & Play of USB makes it easy to print out documents from the Panaboard.

## **TWAIN Driver** □ 1- 6/6

By just one click, you can scan the image on the Panaboard screen as image data to your computer and from your computer, you can control the

Panaboard function just like operating the Panaboard control panel.