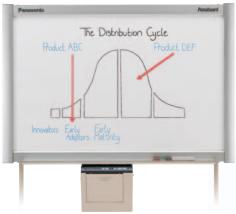

#### Panaboard UB-5325, UB-5825 and UB-7325 come with utility software that consists of Document Manager and Document Viewer. The meeting contents on the Panaboard screen will

**Panasonic Document Management System** 

become meeting minutes with some annotation by Document Viewer function. The Document Manager makes it easy to file and distribute the meeting minutes quite easily. Supported saving file format is BMP, TIFF, JPG, PNG and PDF.

> The scanned image is monochrome. The annotation function is used to make the coloured text.