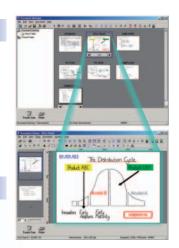

#### Panaboard UB-5325, UB-5825 and UB-7325 come with utility software that consists of Document Manager and Document Viewer. The meeting contents on the Panaboard screen will

**Panasonic Document Management System** 

become meeting minutes with some annotation by Document Viewer function. The Document Manager makes it easy to file and distribute the meeting minutes quite easily. Supported saving file format is BMP, TIFF, JPG, PNG and PDF.