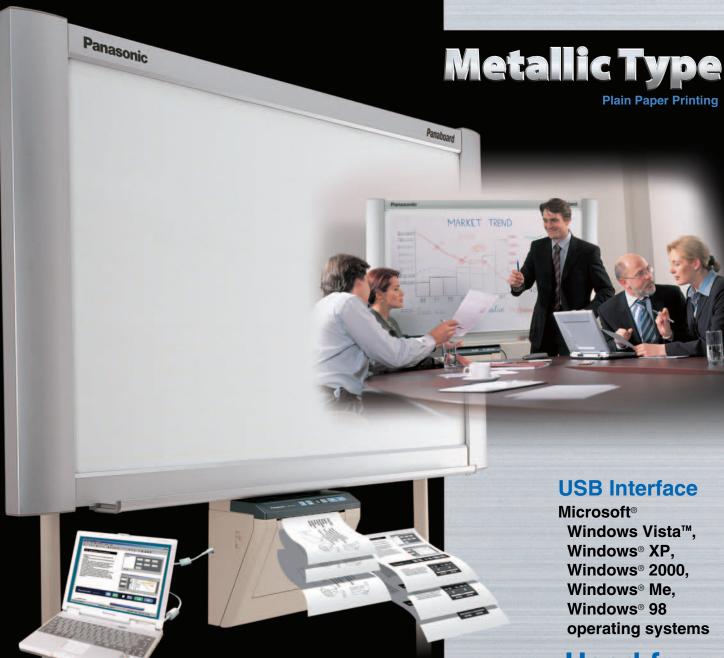

# Panasonic ideas for life

electronic board

UB-5325 UB-5825 UB-7325

**Panaboard**<sup>™</sup>

Panaboard takes notes instead of you Improves your Presentations and meetings

#### Panaboard UB-5325, UB-5825, UB-7325

- Our range of Panaboards come with an integral printer for easy-operation.
- Plain paper printing with multiple copies.
- Panaboard can work as a PC printer.
- Panaboard can be controlled from PC.
- Panaboard keeps 100% audience attention and increases participation.
- Panaboard increases efficiency and reduces meeting time.
- Panaboard can be wall-mounted or used with floor-stand option.